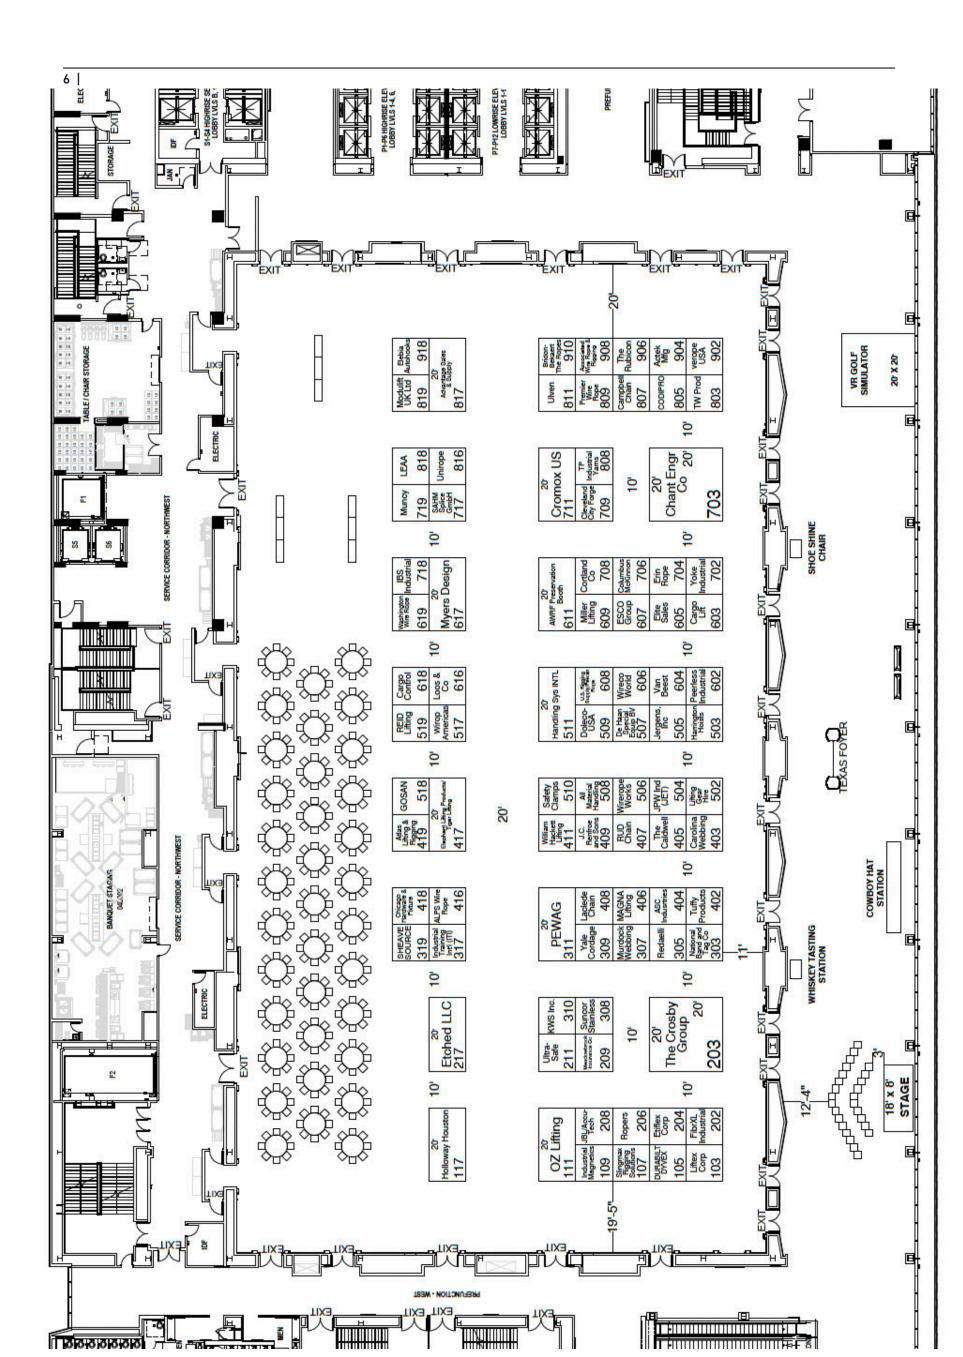

#### WEDNESDAY – APRIL 27<sup>th</sup>, 2022

8:00 am Modified Shot Gun Start (weather permitting) – Bus Pickup @ 7:15 am 4:30 - 6:00 pm - Closing Reception – Hunter's Creek

| Schedule of Events                                                                                           | 02 |
|--------------------------------------------------------------------------------------------------------------|----|
| Speaker Schedule                                                                                             | 04 |
| AWRF Casino Night Gala                                                                                       | 05 |
| PIE Exhibition Floor Layout                                                                                  | 06 |
| <b>New Product and Technology Spotlight</b><br>Featuring member companies who want to exhibit new innovation |    |
| Networking Golf Tournament<br>Golf Hole Sponsors                                                             | 08 |
| Tour Information                                                                                             | 09 |

#### **LOCATED IN THE TEXAS FOYER**

#### **PIE EXTRAS!**

Shoe Shine Station (available from 7 am - 2 pm) VR Golf Simulator WITH Golf Pro Guidance Custom Cowboy Hat Station (FCFS with available tickets) Whiskey Tasting Station (opens at 1 pm)